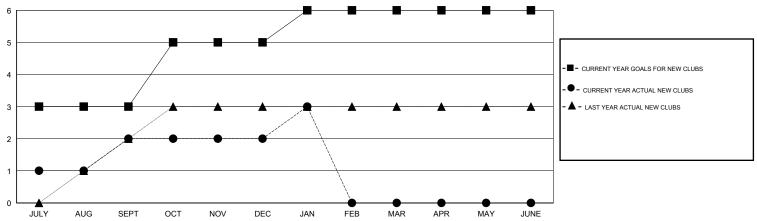

## GOALS AND ACTUAL NEW CLUBS CUMULATIVE

## District 324B5

Results as of: 2/17/2014 11:17:44AM

**GMT**: M NAGARAJAN **LOCATION INDIA** GMT CA 6

| Clubs         |                       |                     |                            |                             |  |  |
|---------------|-----------------------|---------------------|----------------------------|-----------------------------|--|--|
|               | RESULTS FOR 2013-2014 |                     |                            |                             |  |  |
| QUARTER       | NEW CLUB<br>GOAL      | ACTUAL NEW<br>CLUBS | ACTUAL<br>DROPPED<br>CLUBS | ACTUAL NET<br>GAIN/<br>LOSS |  |  |
| JULY/AUG/SEPT | 3                     | 2                   | 1                          | 1                           |  |  |
| OCT/NOV/DEC   | 2                     | 0                   | 3                          | -3                          |  |  |
| JAN/FEB/MAR   | 1                     | 1                   | 0                          | 1                           |  |  |
| APR/MAY/JUNE  | 0                     | 0                   | 0                          | 0                           |  |  |