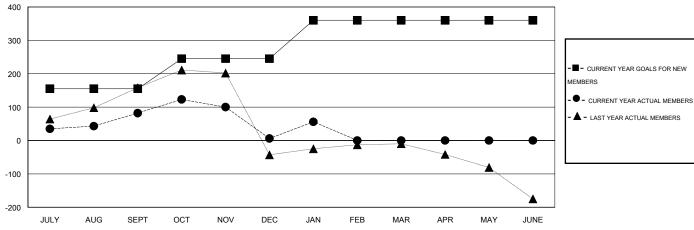

## GOALS AND ACTUAL MEMBERS CUMULATIVE

| - CURRENT YEAR GOALS FOR NEW |  |
|------------------------------|--|
| MEMBERS                      |  |

| DROPPED CLUBS: 4 |     |
|------------------|-----|
| DROPPED MEMBERS  |     |
| DECEASED         | 1   |
| CLUB CANCELLED   | 67  |
| OTHER            | 153 |
| TOTAL            | 221 |

| ⇃ |                         |                    | Members               |                              |                             |  |
|---|-------------------------|--------------------|-----------------------|------------------------------|-----------------------------|--|
|   | RESULTS FOR 2013-2014   |                    |                       |                              |                             |  |
|   | QUARTER                 | NEW MEMBER<br>GOAL | ACTUAL NEW<br>MEMBERS | ACTUAL<br>DROPPED<br>MEMBERS | ACTUAL NET<br>GAIN/<br>LOSS |  |
|   | JULY/AUG/SEPT           | 155<br>90          | 173<br>50             | 91<br>126                    | 82<br>-76                   |  |
|   | OCT/NOV/DEC JAN/FEB/MAR | 115                | 54                    | 4                            | 50                          |  |
| ı | APR/MAY/JUNE            | 0                  | 0                     | 0                            | 0                           |  |